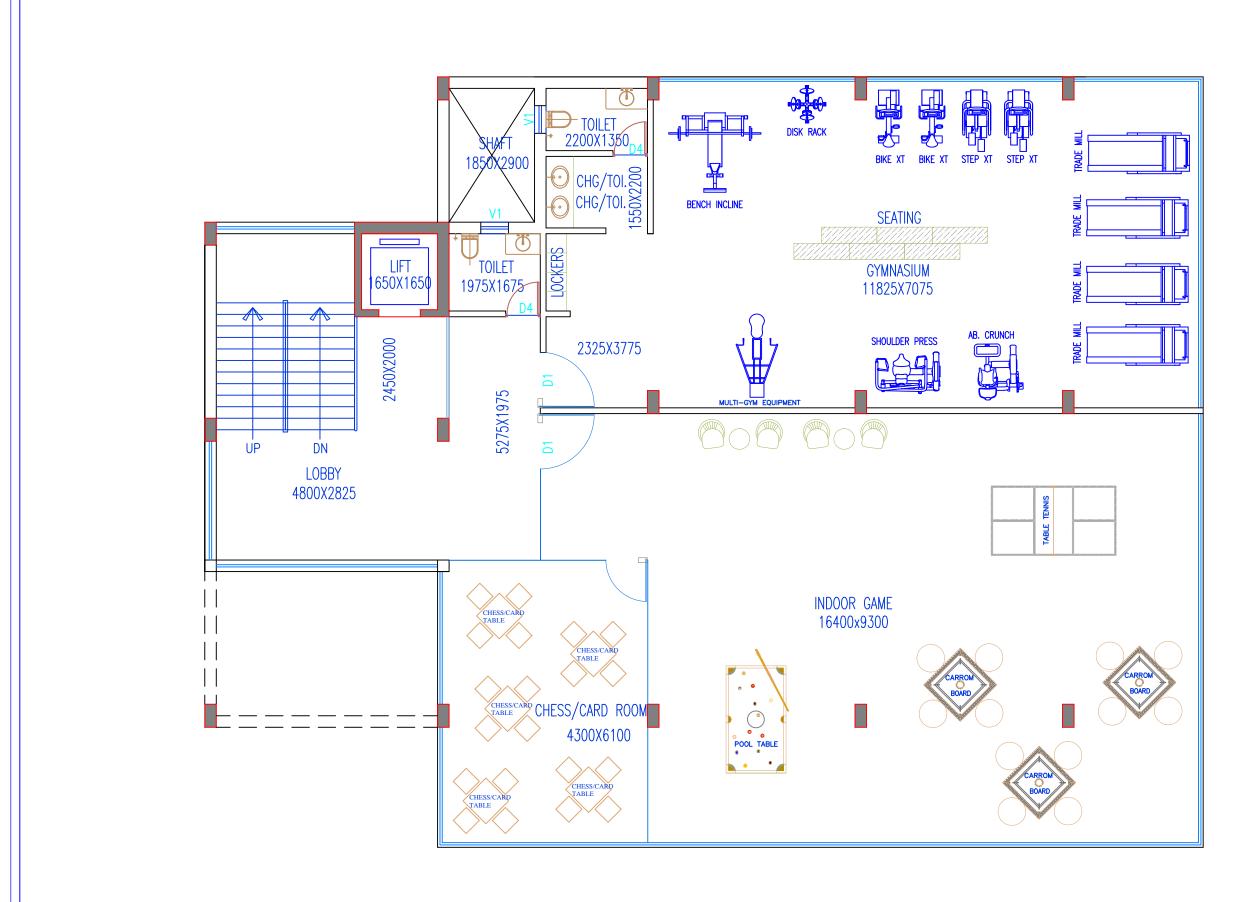

FURNITURE LAYOUT 2ND. FLOOR

TITLE CLUB BUILDING
SECOND FLOOR GYM AND INDOOR GAM
FURNITURE LAYOUT

PROJECT

REVISED G+5 STORIED (18.00 MTR. HT.)
BUILDING (BLOCK - 11 TO 17) & PROPOSED
G+7 STORIED (25.0 MTR. HT.) BUILDING
(BLOCK - 3 TO 10 & 20 TO 25) AT HOUSING
COMPLEX FOR SWADDHA NIRMAN PVT.
LTD. & OTHERS AT HOLDING NO. - 1048,
KUTULSAHI ROAD, MOUZA - KUTULSAHI,
UNDER BARASAT MUNICIPALITY, WARD
NO. -29, P. S. - BARASAT, DIST. -24 PGS, (N)
P.S. - BARASAT, DIST. -24 PGS, (N)
P.S. - BARASAT, DIST. -24 PGS, (N)
O- 21/560, MOUZA - DIGBERIA UNDER
MADHYAMGRAM MUNICIPALITY, WARD
NO 4 (Formerly known as ward No. 12), P.S.
MADHYAMGRAM, DIST. -24 PGS, (N)